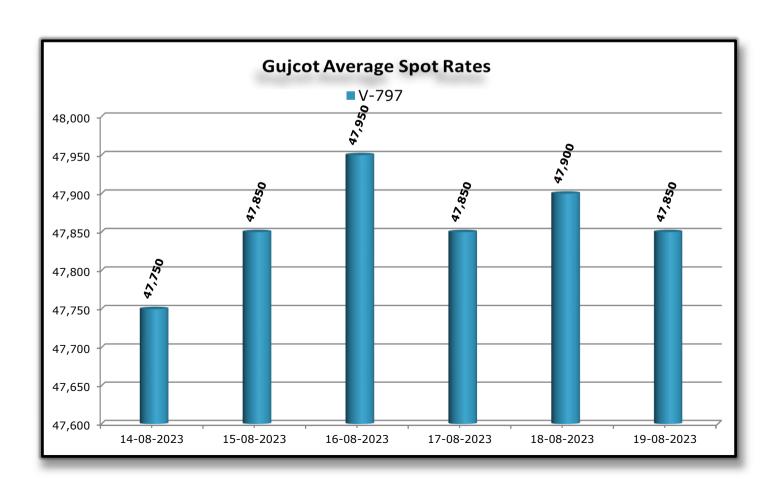

|                                                  | Gujarat Spot Rate Weekly Changes        |     |        |        |      |                  |  |
|--------------------------------------------------|-----------------------------------------|-----|--------|--------|------|------------------|--|
| Variety Staple Mic. 12-08-2023 19-08-2023 Change |                                         |     |        |        |      | Change (in Per.) |  |
| •                                                | Length                                  |     |        |        | w/w  | W/W              |  |
| Shankar 6                                        | 29mm                                    | 3.8 | 60,850 | 60,750 | -100 | -0.16%           |  |
| V-797 13% Trash                                  |                                         |     | 47,650 | 47,850 | 200  | 0.42%            |  |
| MCX Spot Rate 60,420 60,960 540                  |                                         |     |        |        |      | 0.89%            |  |
| USD-INR Exch                                     | USD-INR Exchange 82.84 83.10 0.26 0.31% |     |        |        |      |                  |  |