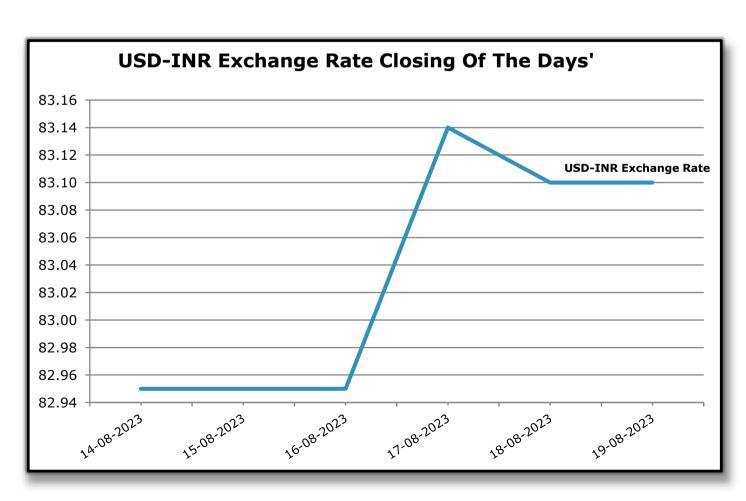

- The total area under cultivation for all of India stands at approximately 121 lakh hectares, with Gujarat accounting for a significant portion of this at 26.7 lakh hectares.
- The advancement of the monsoon has been gradual, and there is a prevailing need for rain across all cotton-growing regions.
- The basis of cotton pricing in India is notably high, which consequently reduces the likelihood of significant cotton exports.
- During the course of the week, the USD-INR exchange rate remained relatively stable. It commenced at 82.95 on Monday and maintained this value through Tuesday and Wednesday.
   Subsequently, a slight fluctuation was observed, with the rate increasing to 83.14 on Thursday, before moderating to 83.10 on Friday.
- There is anticipation that the monsoon patterns will resume in the upcoming week.