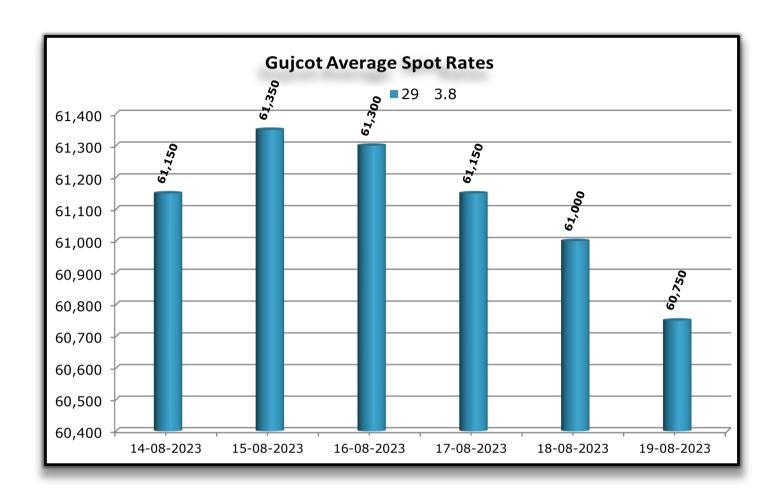

WEEKLY REPORT 19-Aug-2023

no net upland or Pima sales, resulting in a total of 0 units for the period.

- Export sales demonstrated a level of adequacy, with China emerging as the primary participant driving these sales. However, it is noteworthy that other significant players in the market have not yet displayed keen interest in making purchases.
- Throughout the week, the Gujcot Spot Rate displayed slight fluctuations, starting at 61,150 on Monday and slightly rising to 61,350 on Tuesday. It then experienced a marginal dip to 61,300 on Wednesday, followed by a return to 61,150 on Thursday. The week concluded with a rate of 61,000 on Friday.
- The Indian physical market has notably stabilized, with a subdued pace in arrivals and a cautious approach to purchasing by mills. This cautious buying pattern has contributed to a sluggish flow of goods within the market.