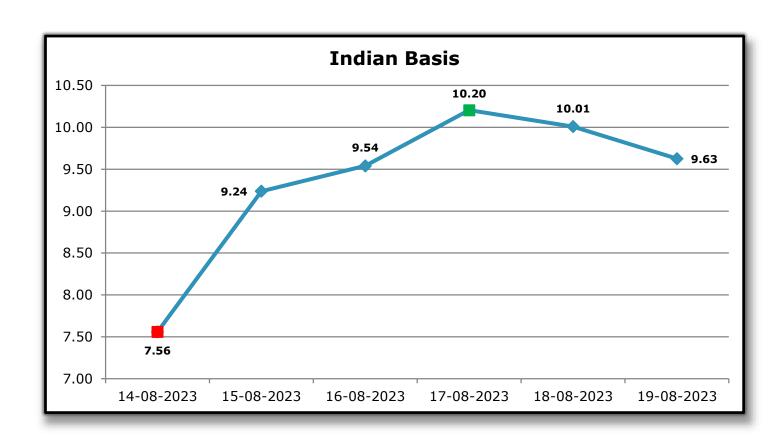

- The total area under cultivation for all of India stands at approximately 121 lakh hectares, with Gujarat accounting for a significant portion of this at 26.7 lakh hectares.
- The advancement of the monsoon has been gradual, and there is a prevailing need for rain across all cotton-growing regions.
- The basis of cotton pricing in India is notably high, which consequently reduces the likelihood of significant cotton exports.
- During the course of the week, the USD-INR exchange rate remained relatively stable. It commenced at 82.95 on Monday and maintained this value through Tuesday and Wednesday.
   Subsequently, a slight fluctuation was observed, with the rate increasing to 83.14 on Thursday, before moderating to 83.10 on Friday.
- There is anticipation that the monsoon patterns will resume in the upcoming week.