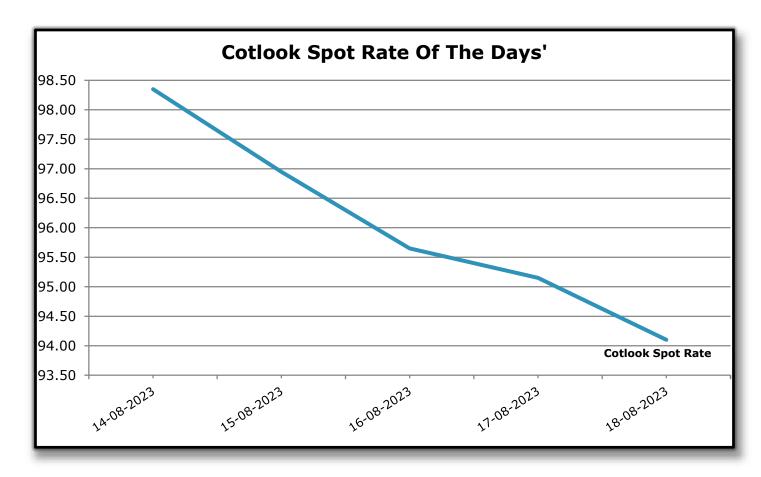

#### Market Movement from 14th Aug 2023 to 19th Aug 2023.

- NY Dec cotton futures exhibited a downward trend, starting at 87.89 cents on 11-August, dipping to 83.62 cents by 18-August, resulting in a weekly loss of 4.27 cents.
- After the initial price surge in NY December contract following the USDA's World Agricultural Supply and Demand Estimates (WASDE) report, there was a subsequent cooling down of prices, causing them to revert to their previous range. This moderation in prices can be attributed to the prevailing macroeconomic conditions, which have exerted influence on the market and restrained the forward momentum that had been building.
- This week U.S. cotton export sales saw robust activity with 1,86,300 units of net upland sales and 2,02,300 units of upland shipments, accompanied by 3,300 units of net Pima sales and 3,100 units of Pima shipments, culminating in a combined total sales figure of 1,89,600 units. However, the 2024-2025 period reported