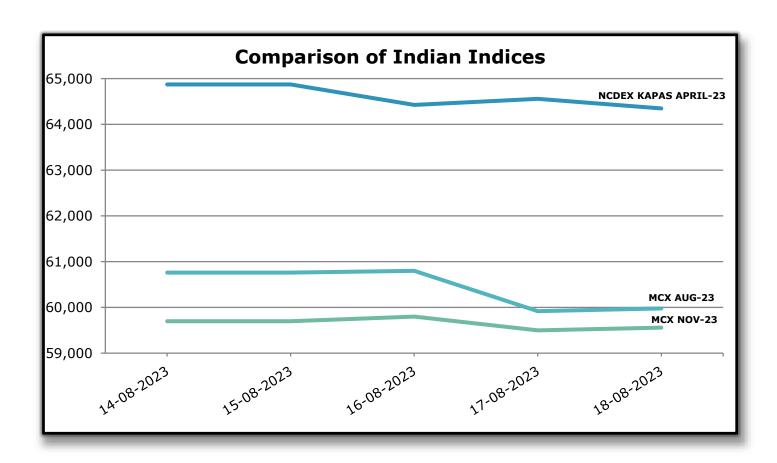

|                                                  | Gujarat Spot Rate Weekly Changes        |     |        |        |      |                  |  |
|--------------------------------------------------|-----------------------------------------|-----|--------|--------|------|------------------|--|
| Variety Staple Mic. 12-08-2023 19-08-2023 Change |                                         |     |        |        |      | Change (in Per.) |  |
| •                                                | Length                                  |     |        |        | w/w  | W/W              |  |
| Shankar 6                                        | 29mm                                    | 3.8 | 60,850 | 60,750 | -100 | -0.16%           |  |
| V-797 13% Trash                                  |                                         |     | 47,650 | 47,850 | 200  | 0.42%            |  |
| MCX Spot Rate 60,420 60,960 540                  |                                         |     |        |        |      | 0.89%            |  |
| USD-INR Exch                                     | USD-INR Exchange 82.84 83.10 0.26 0.31% |     |        |        |      |                  |  |