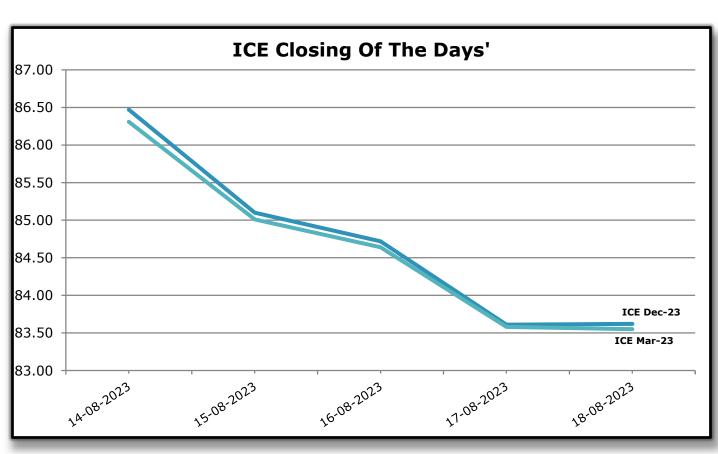

#### Market Movement from 14th Aug 2023 to 19th Aug 2023.

- NY Dec cotton futures exhibited a downward trend, starting at 87.89 cents on 11-August, dipping to 83.62 cents by 18-August, resulting in a weekly loss of 4.27 cents.
- After the initial price surge in NY December contract following the USDA's World Agricultural Supply and Demand Estimates (WASDE) report, there was a subsequent cooling down of prices, causing them to revert to their previous range. This moderation in prices can be attributed to the prevailing macroeconomic conditions, which have exerted influence on the market and restrained the forward momentum that had been building.
- This week U.S. cotton export sales saw robust activity with 1,86,300 units of net upland sales and 2,02,300 units of upland shipments, accompanied by 3,300 units of net Pima sales and 3,100 units of Pima shipments, culminating in a combined total sales figure of 1,89,600 units. However, the 2024-2025 period reported