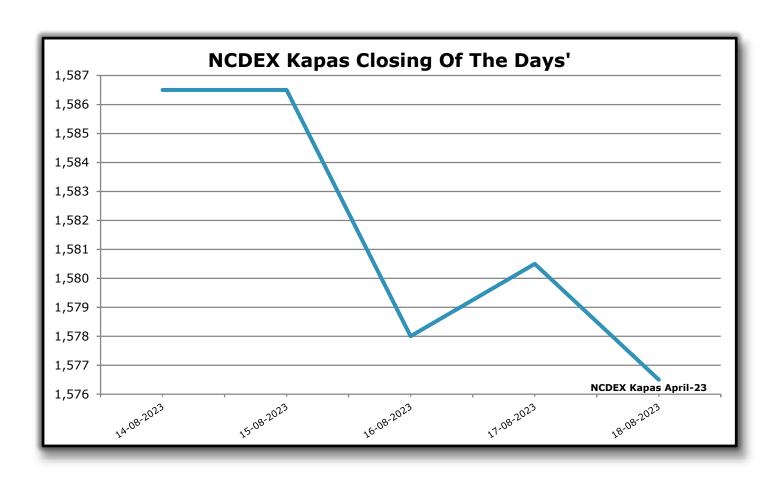

|                                                  | Gujarat Spot Rate Weekly Changes        |     |        |        |      |                  |  |
|--------------------------------------------------|-----------------------------------------|-----|--------|--------|------|------------------|--|
| Variety Staple Mic. 12-08-2023 19-08-2023 Change |                                         |     |        |        |      | Change (in Per.) |  |
| •                                                | Length                                  |     |        |        | w/w  | W/W              |  |
| Shankar 6                                        | 29mm                                    | 3.8 | 60,850 | 60,750 | -100 | -0.16%           |  |
| V-797 13% Trash                                  |                                         |     | 47,650 | 47,850 | 200  | 0.42%            |  |
| MCX Spot Rate 60,420 60,960 540                  |                                         |     |        |        |      | 0.89%            |  |
| USD-INR Exch                                     | USD-INR Exchange 82.84 83.10 0.26 0.31% |     |        |        |      |                  |  |