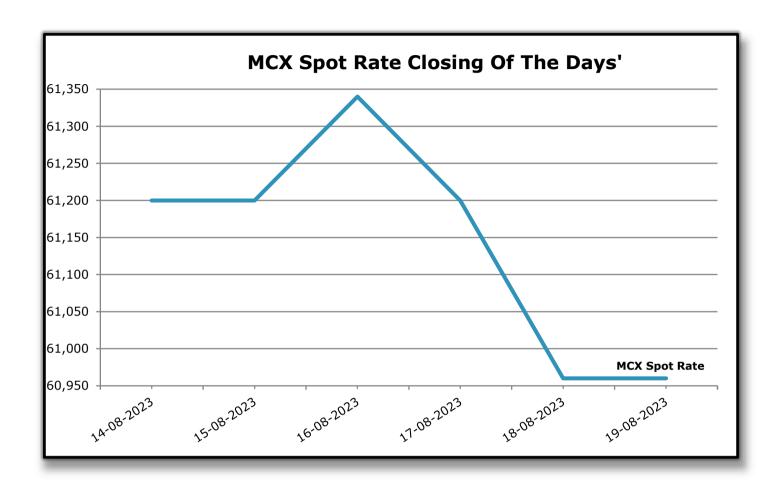

|                                                  | Gujarat Spot Rate Weekly Changes        |     |        |        |      |                  |  |
|--------------------------------------------------|-----------------------------------------|-----|--------|--------|------|------------------|--|
| Variety Staple Mic. 12-08-2023 19-08-2023 Change |                                         |     |        |        |      | Change (in Per.) |  |
| •                                                | Length                                  |     |        |        | w/w  | W/W              |  |
| Shankar 6                                        | 29mm                                    | 3.8 | 60,850 | 60,750 | -100 | -0.16%           |  |
| V-797 13% Trash                                  |                                         |     | 47,650 | 47,850 | 200  | 0.42%            |  |
| MCX Spot Rate 60,420 60,960 540                  |                                         |     |        |        |      | 0.89%            |  |
| USD-INR Exch                                     | USD-INR Exchange 82.84 83.10 0.26 0.31% |     |        |        |      |                  |  |